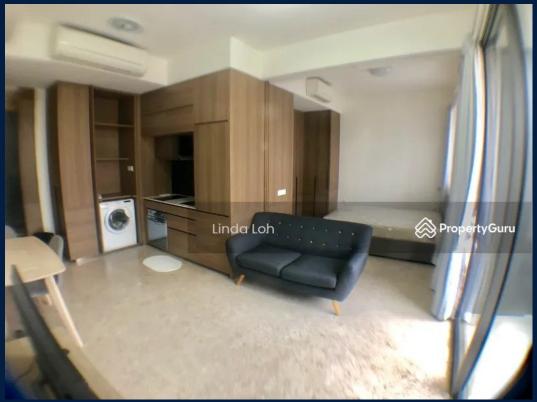

### **ECHELON**

Fully furnished, 1 bedroom, 1 bathroom Condominium for Rent. Completion in 2016, this is a high floor unit. Others: leasehold 99, park / greenery view Located in Singapore's district D03 near Alexandra, Commonwealth in the area Central South (Central region).

#### **INTERIOR FACILITIES**

Air-Conditioning

Balcony

#### **OTHER INTERIOR FEATURES**

Cooker Hob/Hood

Dryer

Fridge

Intercom